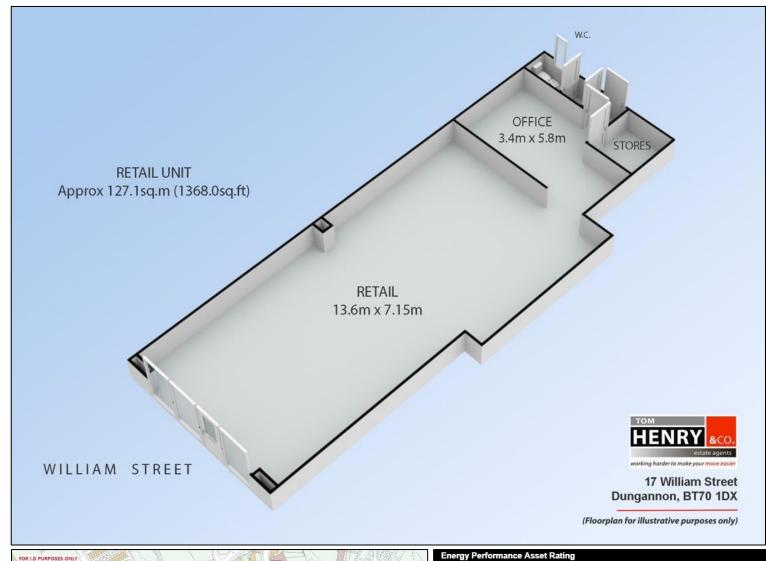

#### **ACCOMMODATION IN BRIEF...**

MAIN SHOP:

SUSPENDED CEILING.

OFFICE / FORMER FOOD PREP AREA:

STAFF TOILETS + STORE:

DOOR TO REAR:

#### FLOORPLANS FOR I.D. PURPOSES ONLY.