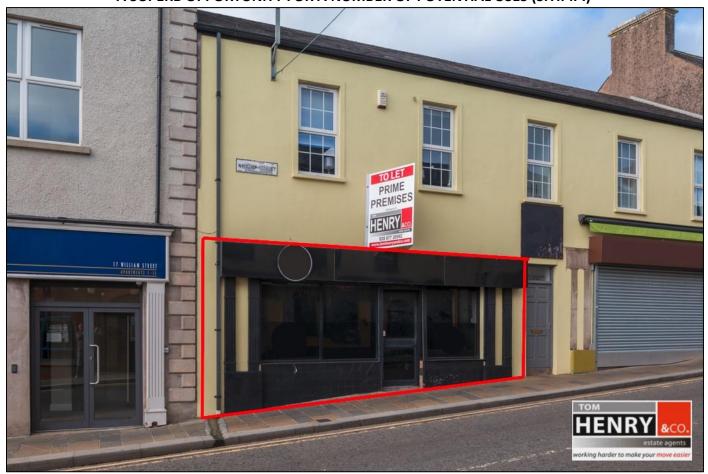

**17 WILLIAM STREET** 

**DUNGANNON** 

CO. TYRONE BT70 1DX

working harder to make your move easier

26 Church Street, Dungannon, Co.Tyrone, N. Ireland BT71 6AB

T: (028) 8772 6992 F: (028) 8772 6460 E: tom@tomhenryandco.com

# PROMINENT UNIT TO LET

FORMERLY UTILISED AS A HOT FOOD TAKE-AWAY THIS SPACIOUS SHOP UNIT (CIRCA. 125 SQ M – 1350 SQ FT) IS LOCATED ON A PROMINENT POSITION WITH A HIGH VOLUME OF PASSING TRADE IN AN AREA POPULAR WITH A VARIETY OF OCCUPIERS.

CONVENIENT TO CAR PARKING & MAIN ARTERIAL ROUTES THIS REALISTICALLY PRICED & SPACIOUS UNIT IS SURE TO APPEAL TO RETAILERS, AS PROFESSIONAL OFFICES & THOSE IN THE FOOD INDUSTRY ALIKE.

# **PROPERTY FEATURES...**

- > PROMINENT TOWN LOCATION WITH SIGNIFICANT PASSING TRADE.
- > CIRCA. 125 SQ M / 1345 SQ FT.
- > FORMERLY UTILISED AS A HOT FOOD OUTLET.
- > CONVENIENT TO CAR PARKING.
- > SHUTTERED FRONT.
- > GLASS DISPLAY WINDOW.
- > TILED FLOOR.
- > STAFF TOILETS.
- > SUITABLE FOR MANY POTENTIAL USES (S.T.P.P.).
- > TERMS & INCENTIVES NEGOTIABLE.